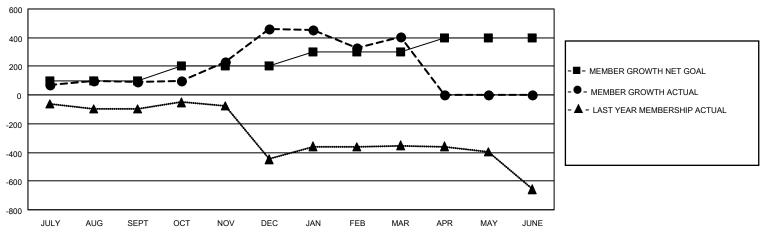

## GOALS AND ACTUAL MEMBERS CUMULATIVE

| DROPPED CLUBS: 7             |     | 112 CLUBS OF 175 ADDED 1 OR MORE<br>NEW MEMBERS | GENDER DISTRIBUTION  MALE 4,858 (83.27%) |              |       |
|------------------------------|-----|-------------------------------------------------|------------------------------------------|--------------|-------|
| DROPPED MEMBERS              |     |                                                 | FEMALE                                   | 976 (16.73%) |       |
| DECEASED                     | 18  | CLICK HERE FOR CUMULATIVE                       | TOTAL FAMILY UNIT MEMBERS                |              | 1,732 |
| CLUB CANCELLED 132 OTHER 354 |     | MEMBERSHIP DATA                                 | FAMILY MEMBERS PAYING HALF DUES          |              | 925   |
|                              |     |                                                 |                                          |              | 925   |
| TOTAL                        | 504 |                                                 | 0020                                     |              |       |

## MONTHLY MEMBERSHIP PROGRESS REPORT

LOCATION INDIA District 318 D Results as of: 3/31/2021

| Clubs         |               |             |               | Members               |                        |                         |                                                    |  |
|---------------|---------------|-------------|---------------|-----------------------|------------------------|-------------------------|----------------------------------------------------|--|
|               | RESULTS FOR   | R 2020-2021 |               | RESULTS FOR 2020-2021 |                        |                         |                                                    |  |
| QUARTER       | NEW CLUB GOAL | NEW CLUBS   | DROPPED CLUBS | QUARTER MEM           | BER GROWTH NET<br>GOAL | MEMBER GROWTH<br>ACTUAL | DROPPED<br>MEMBERS ACTUAL<br>(including transfers) |  |
| JULY/AUG/SEPT | 5             | 7           | 0             | JULY/AUG/SEPT         | 100                    | 284                     | 180                                                |  |
| OCT/NOV/DEC   | 3             | 10          | 0             | OCT/NOV/DEC           | 100                    | 531                     | 150                                                |  |
| JAN/FEB/MAR   | 2             | 2           | 7             | JAN/FEB/MAR           | 100                    | 137                     | 174                                                |  |
| APR/MAY/JUNE  | 5             | 0           | 0             | APR/MAY/JUNE          | 100                    | 0                       | 0                                                  |  |