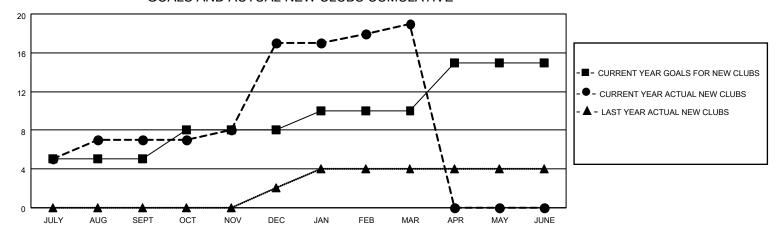

## GOALS AND ACTUAL NEW CLUBS CUMULATIVE

## MONTHLY MEMBERSHIP PROGRESS REPORT

LOCATION INDIA District 318 D Results as of: 3/31/2021

| Clubs         |               |             |               | Members               |                        |                         |                                                    |  |
|---------------|---------------|-------------|---------------|-----------------------|------------------------|-------------------------|----------------------------------------------------|--|
|               | RESULTS FOR   | R 2020-2021 |               | RESULTS FOR 2020-2021 |                        |                         |                                                    |  |
| QUARTER       | NEW CLUB GOAL | NEW CLUBS   | DROPPED CLUBS | QUARTER MEM           | BER GROWTH NET<br>GOAL | MEMBER GROWTH<br>ACTUAL | DROPPED<br>MEMBERS ACTUAL<br>(including transfers) |  |
| JULY/AUG/SEPT | 5             | 7           | 0             | JULY/AUG/SEPT         | 100                    | 284                     | 180                                                |  |
| OCT/NOV/DEC   | 3             | 10          | 0             | OCT/NOV/DEC           | 100                    | 531                     | 150                                                |  |
| JAN/FEB/MAR   | 2             | 2           | 7             | JAN/FEB/MAR           | 100                    | 137                     | 174                                                |  |
| APR/MAY/JUNE  | 5             | 0           | 0             | APR/MAY/JUNE          | 100                    | 0                       | 0                                                  |  |